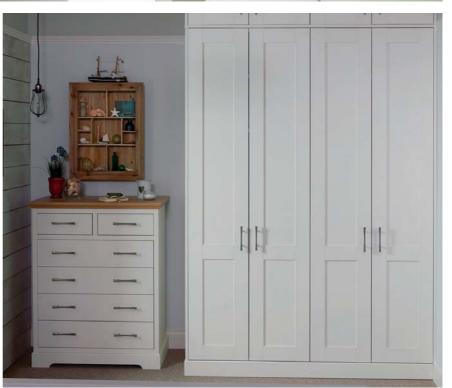

#### **CHESTS OF DRAWERS**

Our elegant range of classic chests complement any bedroom style without compromising on space. These beautifully crafted pieces of furniture can integrate with the wardrobes or stand alone. Whether it's a dressing table solution, custom-made desk, or the choice of a colour-matched or contrasting top, the classic chest range can be tailored to suit your preference.

To view the full range, please visit kindred.co.uk

- **1.** Partridge grey 3 drawer bedside chest with handle from Character collection
- 2. Linen drawer interior
- 3. Porcelain 2+2 chest with handle from Character collection
- **4.** Stone 2 drawer bedside chest with feature oak top