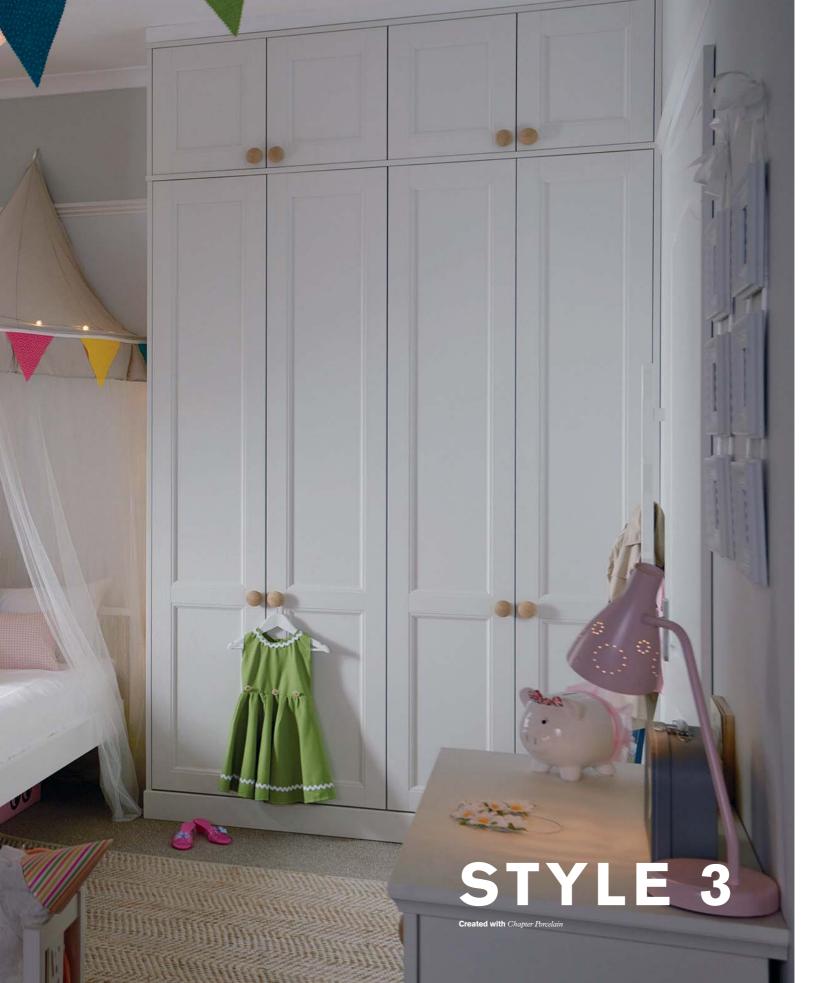

### **TIMELESS AND MAGICAL**

Creating a playful room, style 3 starts with an inviting palette of lighter tones that form a backdrop to a world of make believe. Although designed to utilise the height of the room in this period townhouse, the space is never overpowered. From toys and books to homework and hobbies, this is a timeless room that can evolve with a child. The perfect environment for childhood memories to be made.

1. Additional hanging rail and feature storage units

1. Handle from Character collection