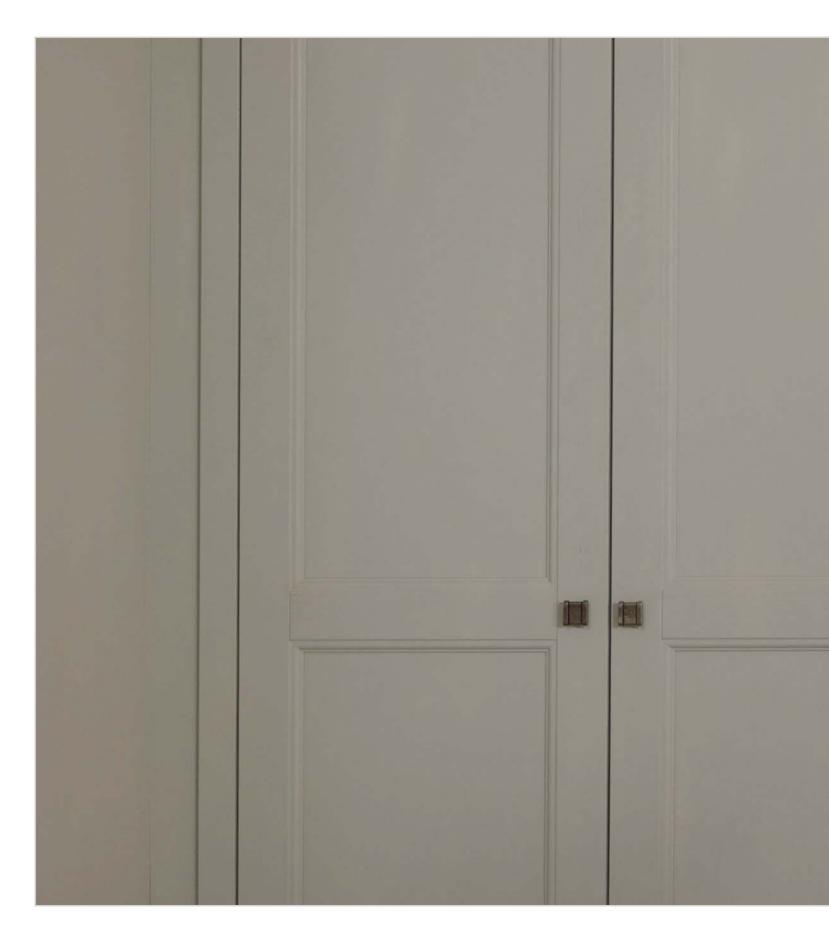

### **SIMPLY REFINED**

Distinctly sophisticated and refined, style 1 pairs functional design with subtle neutral tones of gold and green to create a traditional interior that exudes both luxury and comfort. Cleverly fitting the wardrobes into a corner offers a practical solution for a Georgian property without compromising on traditional architectural detailing. Styled around a settled lifestyle, this bedroom conveys peace and calm.

Stone 2 drawer bedside with feature oak top
 Satin brown hanging rail

1. Feature oak bookcase and Chapter mirror doors