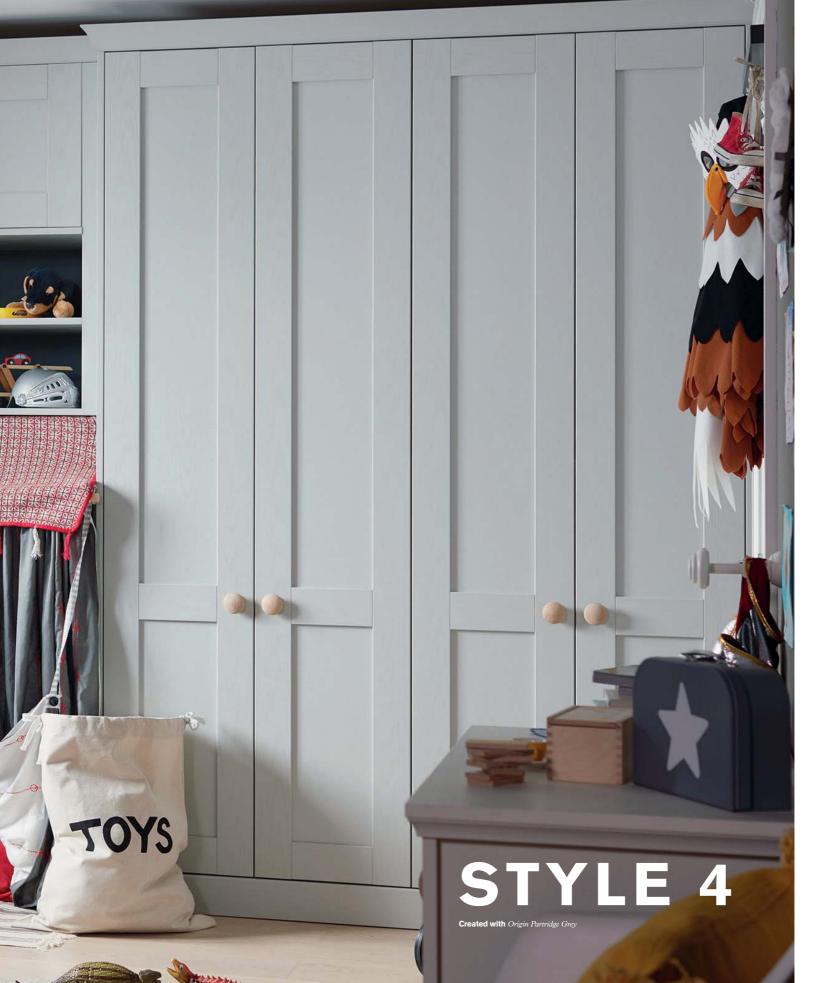

Style 1
Stone
Master bedroom

Style 2
Partridge Grey
Office/Guest bedroom

Style 3
Porcelain
Guest bedroom

Style 4
Partridge Grey
Children's bedroom

### THE PERFECT HIDEOUT

Enter a child's world of imagination. Within a smaller new build, style 4 demonstrates a clever use of space by combining storage with inventive play. With the mix of green and blue, light timber and grey tones, this is a room that can develop with time. Theatrical curtains and soft cushions create the perfect hideaway for a child to explore their creative side.