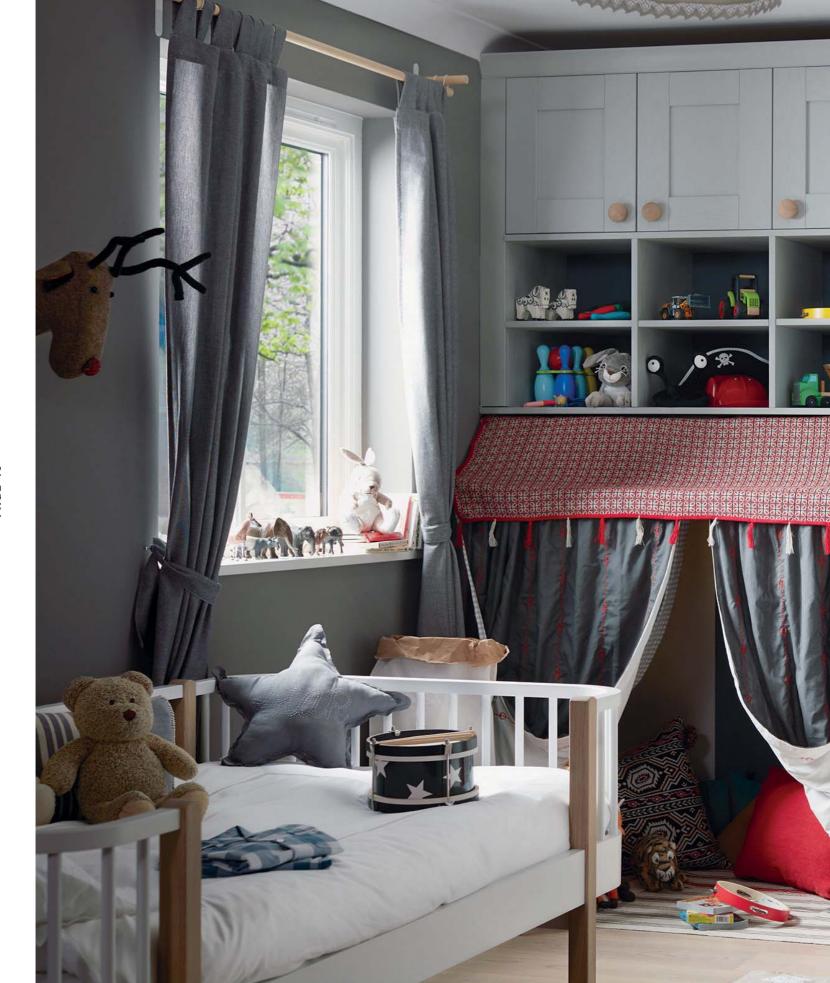

### THE PERFECT HIDEOUT

Enter a child's world of imagination. Within a smaller new build, style 4 demonstrates a clever use of space by combining storage with inventive play. With the mix of green and blue, light timber and grey tones, this is a room that can develop with time. Theatrical curtains and soft cushions create the perfect hideaway for a child to explore their creative side.

1. Handle from Character collection