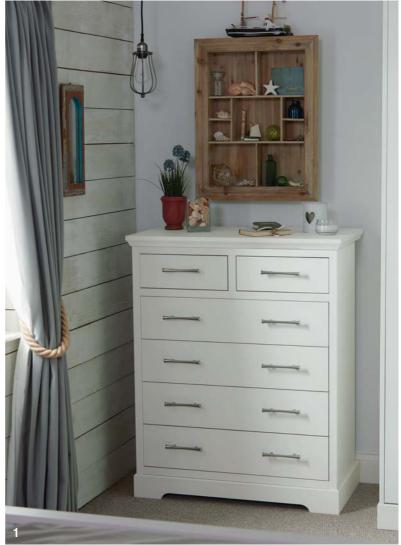

#### **CHESTS OF DRAWERS**

Our elegant range of classic chests complement any bedroom style without compromising on space. These beautifully crafted pieces of furniture can integrate with the wardrobes or stand alone. Whether it's a dressing table solution, custom-made desk, or the choice of a colour-matched or contrasting top, the classic chest range can be tailored to suit your preference.

To view the full range, please visit kindred.co.uk

- **1.** Partridge grey 3 drawer bedside chest with handle from Character collection
- 2. Linen drawer interior
- 3. Porcelain 2+2 chest with handle from Character collection
- **4.** Stone 2 drawer bedside chest with feature oak top

- 1. Stone 4 + 2 chest with feature oak top
- 2. Custom fit desk
- 3. 2 drawer bedside chest
- 4. Stone dressing table with feature oak top