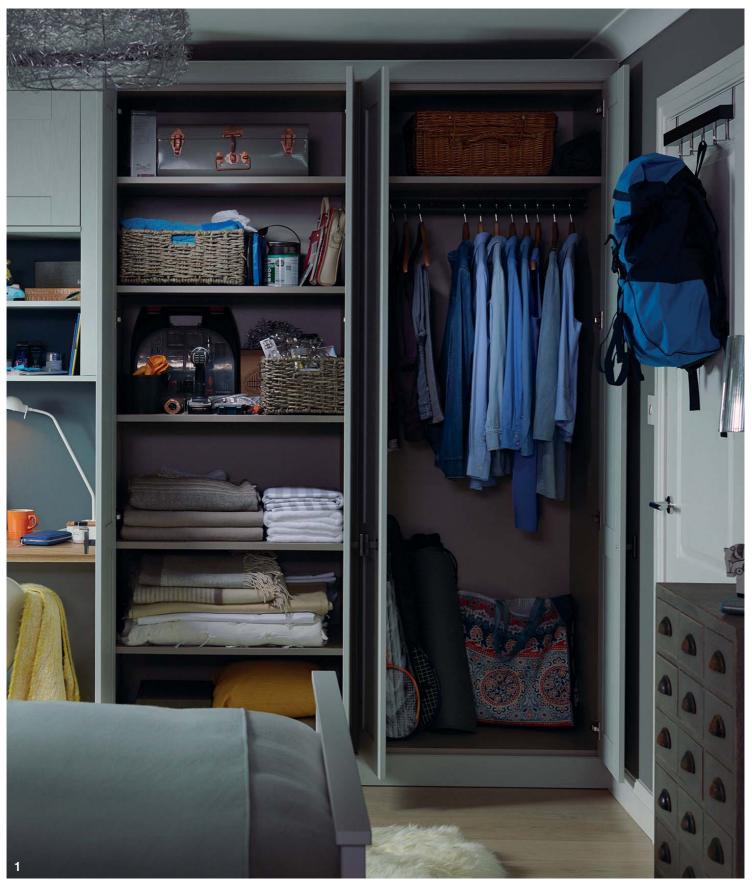

## **COASTAL HAVEN**

A room for quiet reflection, style 1 captures the essence of the ocean. The combination of natural woven textures, soft tones of sandy beige and coastal blue create a tranquil palette that evokes peace and calm. The wall-to-wall wardrobes make the most of the space without compromising the room's architectural features in this Victorian seaside home.

1. Oak internals