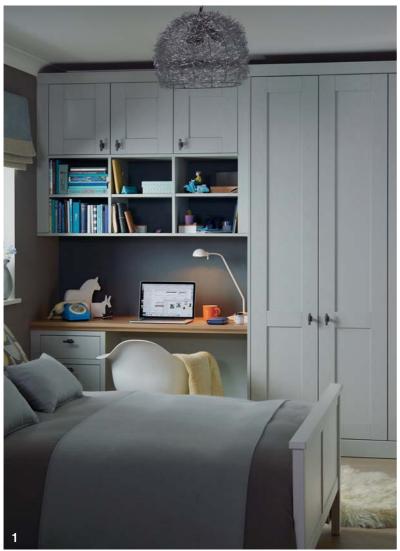

### **SIMPLY REFINED**

Distinctly sophisticated and refined, style 1 pairs functional design with subtle neutral tones of gold and green to create a traditional interior that exudes both luxury and comfort. Cleverly fitting the wardrobes into a corner offers a practical solution for a Georgian property without compromising on traditional architectural detailing. Styled around a settled lifestyle, this bedroom conveys peace and calm.

Stone 2 drawer bedside with feature oak top
 Satin brown hanging rail

1. Feature oak bookcase and Chapter mirror doors