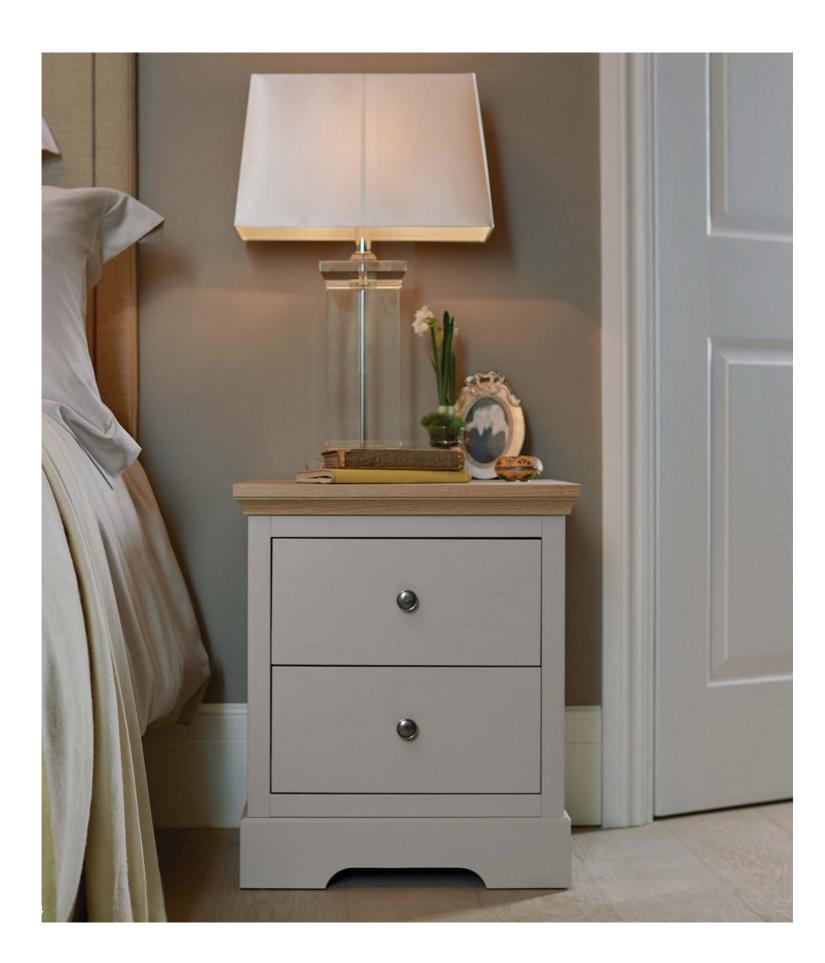

To view the full range, please visit kindred.co.uk

- **1.** Partridge grey 3 drawer bedside chest with handle from Character collection
- 2. Linen drawer interior
- 3. Porcelain 2+2 chest with handle from Character collection
- **4.** Stone 2 drawer bedside chest with feature oak top