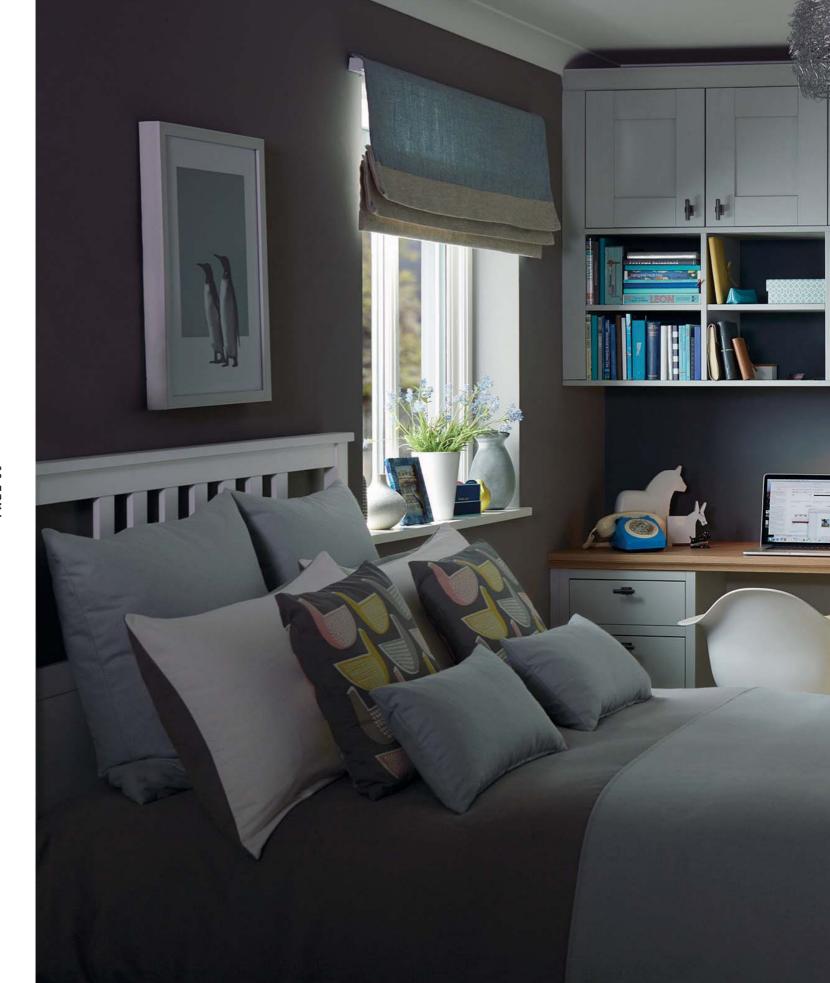

### **DECADENT ELEGANCE**

Distinguished and graceful, style 2 demonstrates design that blends perfectly with the features of a traditional period home. The soft pastel colours complement the subtle tone of partridge grey to create a luxe and inviting bedroom to escape to. Beautifully framing the chimney breast and making a focal feature of the fireplace, the wardrobes add to the elegance of the setting. It began with classic heritage, but evolved with modern lifestyle.

- 1. Handle from Character collection
- 2. Draw organiser
- 3. Oak internals

1. Chapter mirror door

2. Partridge grey 2 drawer bedside chest