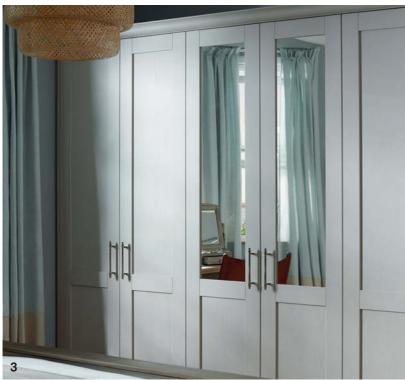

### **DECADENT ELEGANCE**

Distinguished and graceful, style 2 demonstrates design that blends perfectly with the features of a traditional period home. The soft pastel colours complement the subtle tone of partridge grey to create a luxe and inviting bedroom to escape to. Beautifully framing the chimney breast and making a focal feature of the fireplace, the wardrobes add to the elegance of the setting. It began with classic heritage, but evolved with modern lifestyle.

- 1. Handle from Character collection
- 2. Draw organiser
- 3. Oak internals

1. Chapter mirror door

2. Partridge grey 2 drawer bedside chest