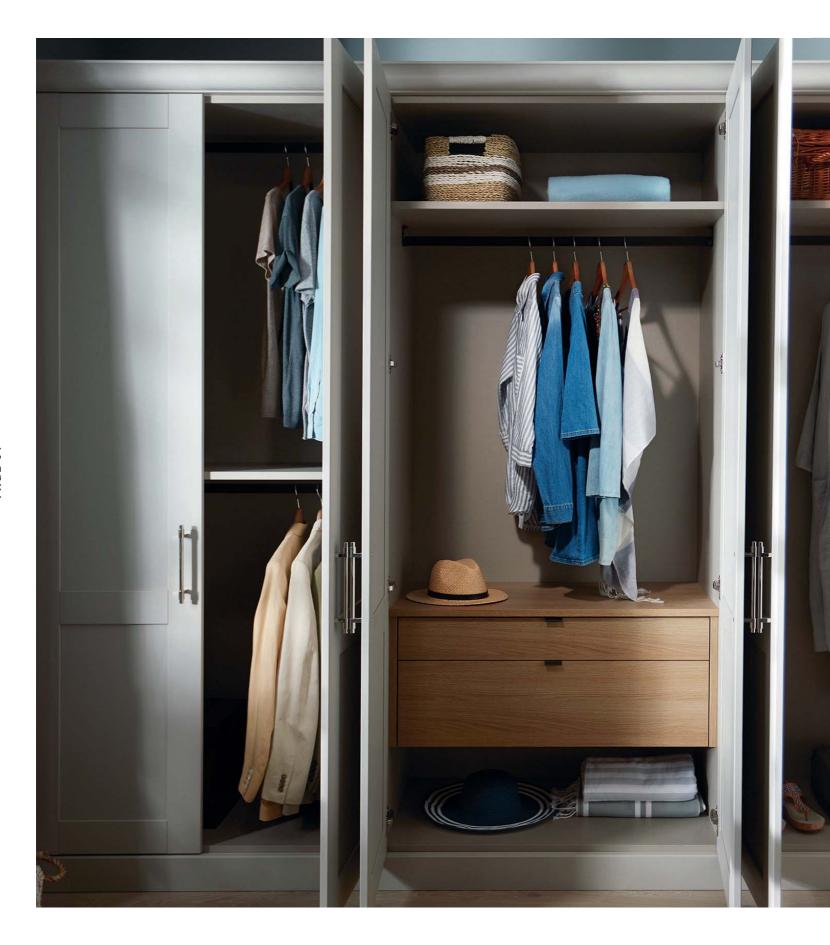

# ORIGIN

The beauty of Origin is in its simplicity. The crisp Shaker design, coupled with its painted-woodgrain finish, allows the range to sit comfortably in both modern and period homes. With a balanced neutral palette, that perfectly complements an array of interior styles, Origin is the versatile choice when it comes to creating a bedroom that's unique to you.

# STACK. STORE. DISPLAY.

To create the perfect wardrobe, planning starts from within. Clever, flexible and beautiful in design, our wardrobe internals have been carefully considered to work around your needs. Available in walnut, oak and linen finishes, choose from stackable drawers, accent shelves, drawer organisers, shoe storage and pigeon units. Alternatively, make a bespoke internal solution, tailored to your personal needs.