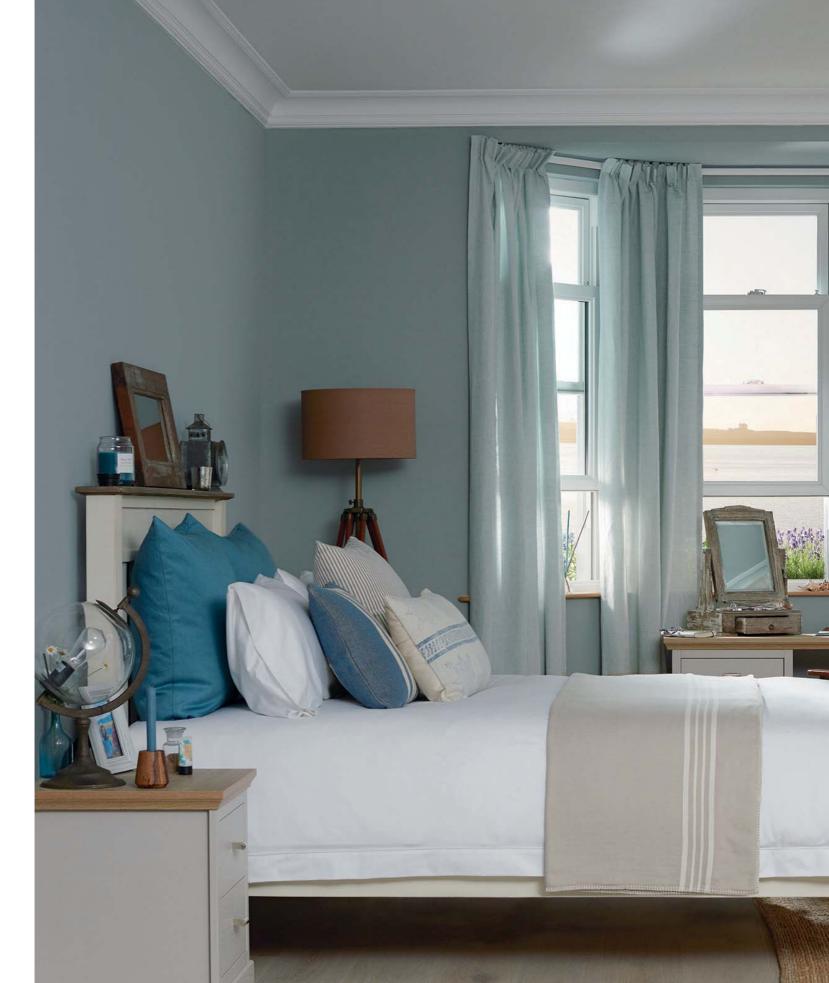

## **COASTAL HAVEN**

A room for quiet reflection, style 1 captures the essence of the ocean. The combination of natural woven textures, soft tones of sandy beige and coastal blue create a tranquil palette that evokes peace and calm. The wall-to-wall wardrobes make the most of the space without compromising the room's architectural features in this Victorian seaside home.