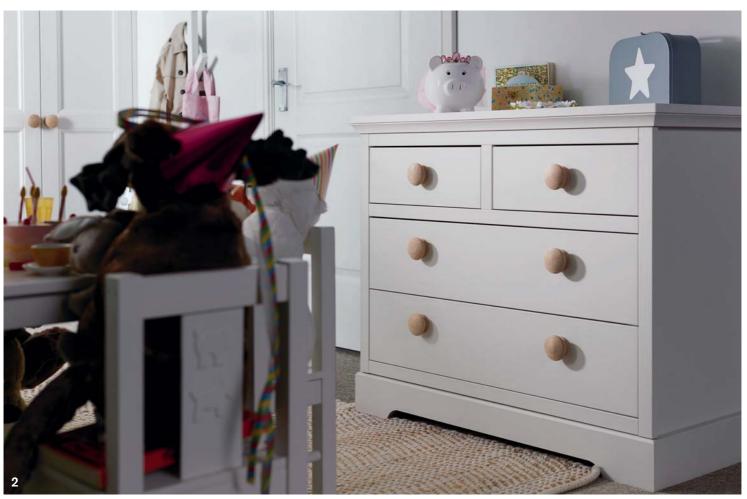

#### **CHESTS OF DRAWERS**

Our elegant range of classic chests complement any bedroom style without compromising on space. These beautifully crafted pieces of furniture can integrate with the wardrobes or stand alone. Whether it's a dressing table solution, custom-made desk, or the choice of a colour-matched or contrasting top, the classic chest range can be tailored to suit your preference.

To view the full range, please visit kindred.co.uk

- **1.** Partridge grey 3 drawer bedside chest with handle from Character collection
- 2. Linen drawer interior
- 3. Porcelain 2+2 chest with handle from Character collection
- **4.** Stone 2 drawer bedside chest with feature oak top