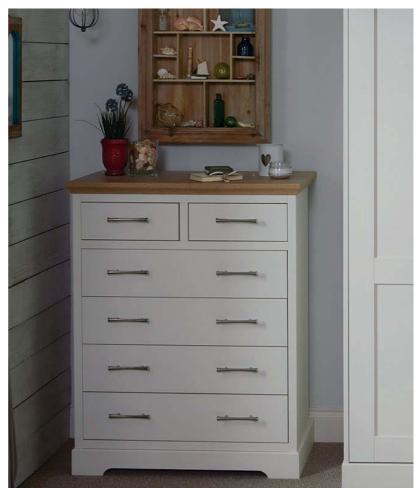

#### **CHESTS OF DRAWERS**

Our elegant range of classic chests complement any bedroom style without compromising on space. These beautifully crafted pieces of furniture can integrate with the wardrobes or stand alone. Whether it's a dressing table solution, custom-made desk, or the choice of a colour-matched or contrasting top, the classic chest range can be tailored to suit your preference.

To view the full range, please visit kindred.co.uk

- **1.** Partridge grey 3 drawer bedside chest with handle from Character collection
- 2. Linen drawer interior
- 3. Porcelain 2+2 chest with handle from Character collection
- **4.** Stone 2 drawer bedside chest with feature oak top

- 1. Stone 4 + 2 chest with feature oak top
- 2. Custom fit desk
- 3. 2 drawer bedside chest
- 4. Stone dressing table with feature oak top