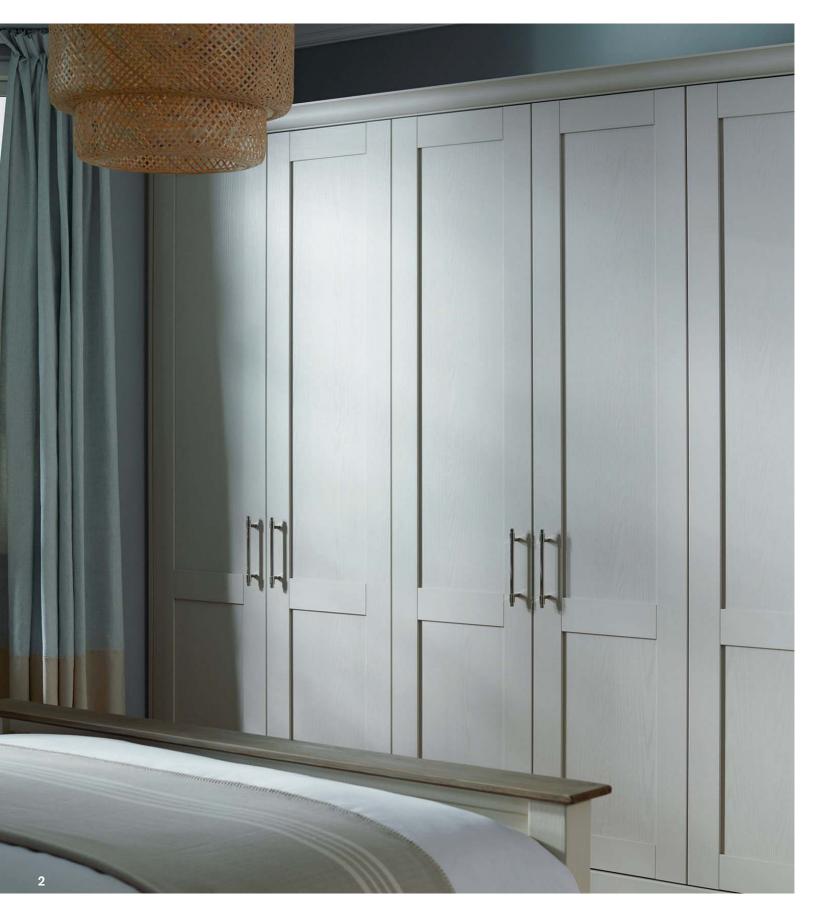

# ORIGIN

The beauty of Origin is in its simplicity. The crisp Shaker design, coupled with its painted-woodgrain finish, allows the range to sit comfortably in both modern and period homes. With a balanced neutral palette, that perfectly complements an array of interior styles, Origin is the versatile choice when it comes to creating a bedroom that's unique to you.

Style 1
Stone
Master bedroom

Style 2
Partridge Grey
Office/Guest bedroom

Style 3
Porcelain
Guest bedroom

Style 4
Partridge Grey
Children's bedroom