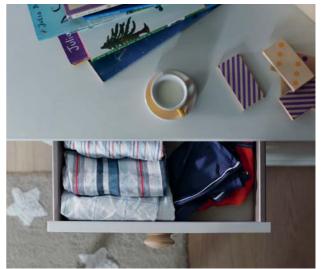

- 1. Stone 4 + 2 chest with feature oak top
- 2. Custom fit desk
- 3. 2 drawer bedside chest
- 4. Stone dressing table with feature oak top