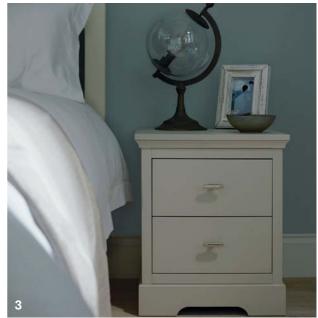

To view the full range, please visit kindred.co.uk

- **1.** Partridge grey 3 drawer bedside chest with handle from Character collection
- 2. Linen drawer interior
- 3. Porcelain 2+2 chest with handle from Character collection
- **4.** Stone 2 drawer bedside chest with feature oak top