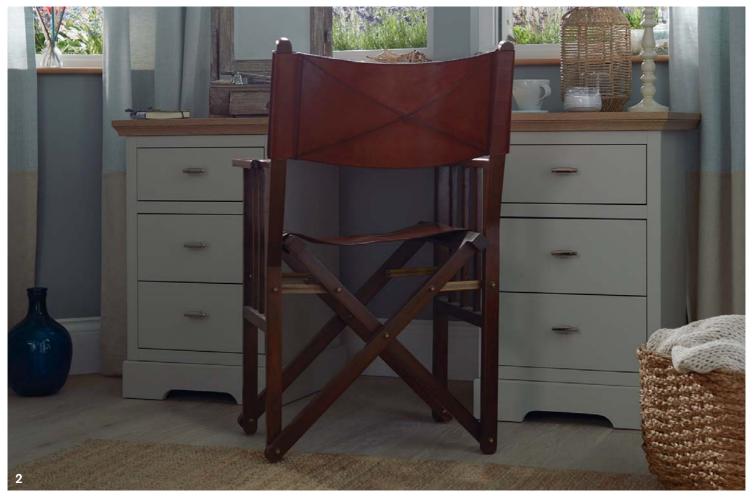

## **WORK, LIFE & HOME**

Making the most of a guest bedroom within a new property, style 2 offers the perfect balance between work, life and home. The versatile design maximises storage whilst creating a practical working space, without overpowering a comfortable environment. Slate greys, warm browns and hints of blue complement the partridge grey wardrobes, exuding a calming environment that's perfect for allowing the brain to relax and recharge.

Custom fit desk with oak top
 Bespoke shelving unit