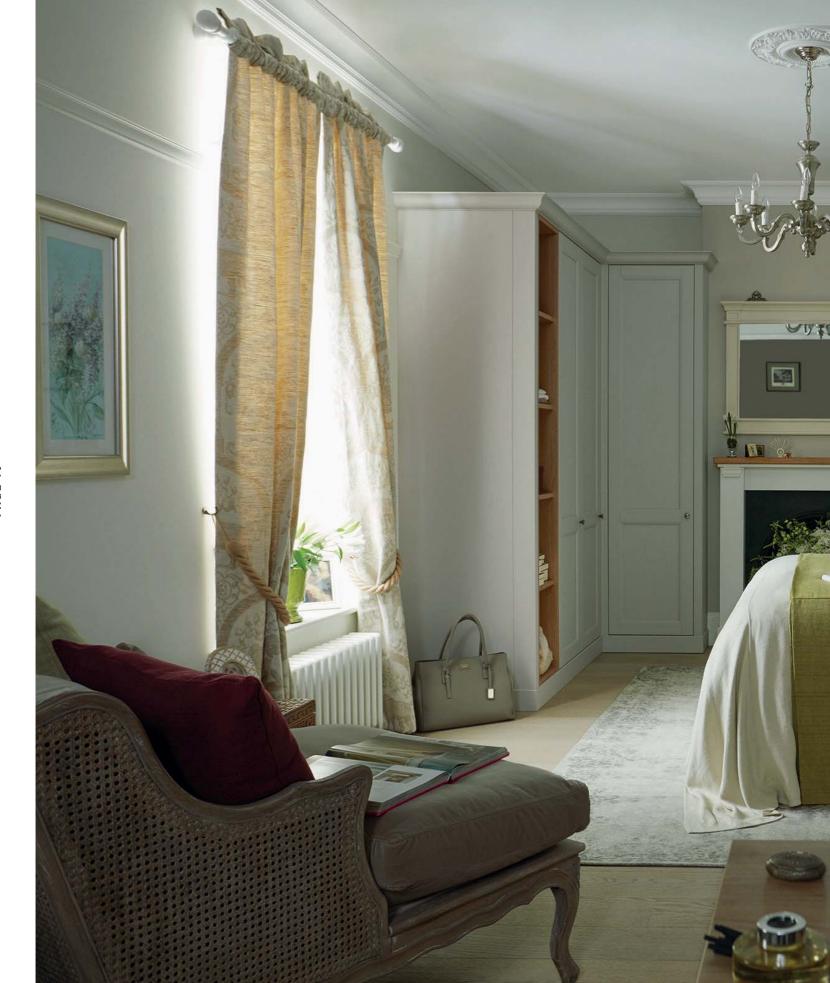

### **SIMPLY REFINED**

Distinctly sophisticated and refined, style 1 pairs functional design with subtle neutral tones of gold and green to create a traditional interior that exudes both luxury and comfort. Cleverly fitting the wardrobes into a corner offers a practical solution for a Georgian property without compromising on traditional architectural detailing. Styled around a settled lifestyle, this bedroom conveys peace and calm.

Stone 2 drawer bedside with feature oak top
 Satin brown hanging rail

1. Feature oak bookcase and Chapter mirror doors