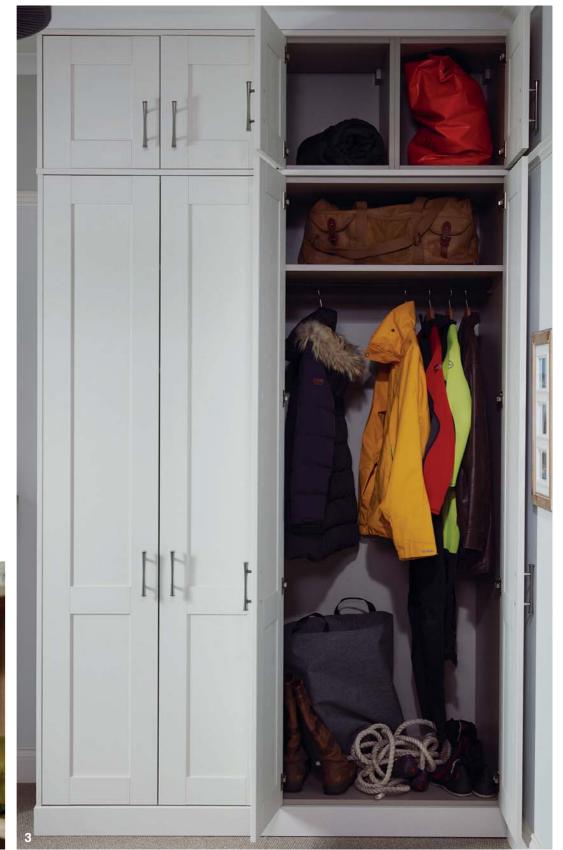

#### AN EXPLORER'S RETREAT

Rustic and understated, style 3 shows chalk whites combined with natural textures for a rural style that captures the spirit of exploration and adventure. Although the main feature is to maximise storage from floor to ceiling in this older property, it doesn't impose on the small floor space of this guest bedroom. Reminiscent of the outdoors, souvenirs and sentiment, this room is full of charm and nostalgia for past travels.

- 1. Porcelain 4+2 chest
- 2. Porcelain 4+2 chest featuring oak top
- 3. Additional feature storage units