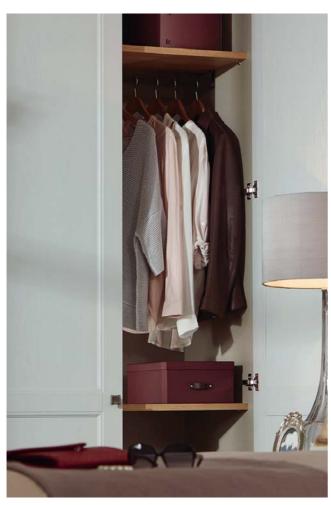

# STACK. STORE. DISPLAY.

To create the perfect wardrobe, planning starts from within. Clever, flexible and beautiful in design, our wardrobe internals have been carefully considered to work around your needs. Available in walnut, oak and linen finishes, choose from stackable drawers, accent shelves, drawer organisers, shoe storage and pigeon units. Alternatively, make a bespoke internal solution, tailored to your personal needs.

View our full internal storage options at kindred.co.uk

1. Walnut stackable drawer

2. Oak stackable drawers