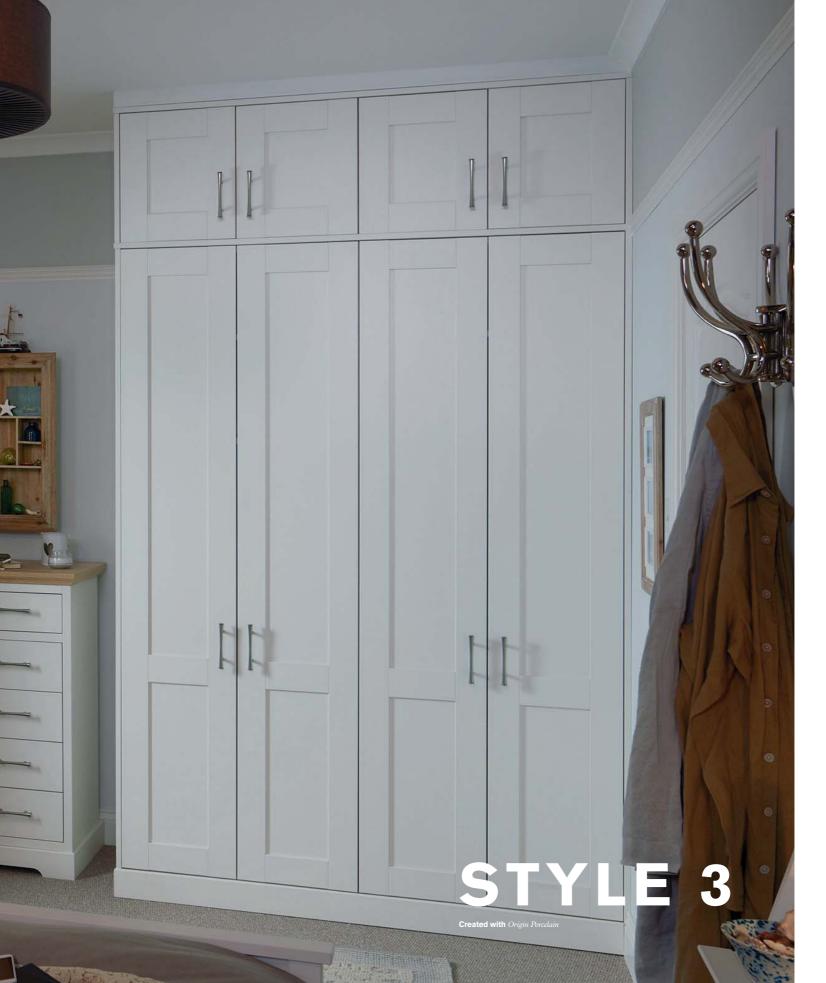

### **TIMELESS AND MAGICAL**

Creating a playful room, style 3 starts with an inviting palette of lighter tones that form a backdrop to a world of make believe. Although designed to utilise the height of the room in this period townhouse, the space is never overpowered. From toys and books to homework and hobbies, this is a timeless room that can evolve with a child. The perfect environment for childhood memories to be made.

1. Additional hanging rail and feature storage units

1. Handle from Character collection