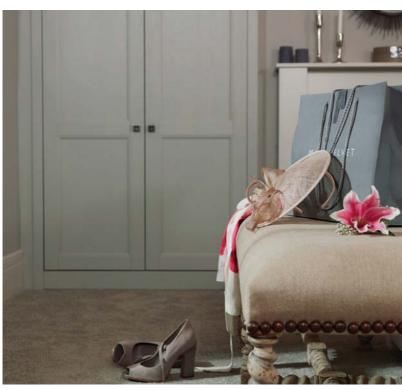

### **SIMPLY REFINED**

Distinctly sophisticated and refined, style 1 pairs functional design with subtle neutral tones of gold and green to create a traditional interior that exudes both luxury and comfort. Cleverly fitting the wardrobes into a corner offers a practical solution for a Georgian property without compromising on traditional architectural detailing. Styled around a settled lifestyle, this bedroom conveys peace and calm.

Stone 2 drawer bedside with feature oak top
 Satin brown hanging rail

1. Feature oak bookcase and Chapter mirror doors