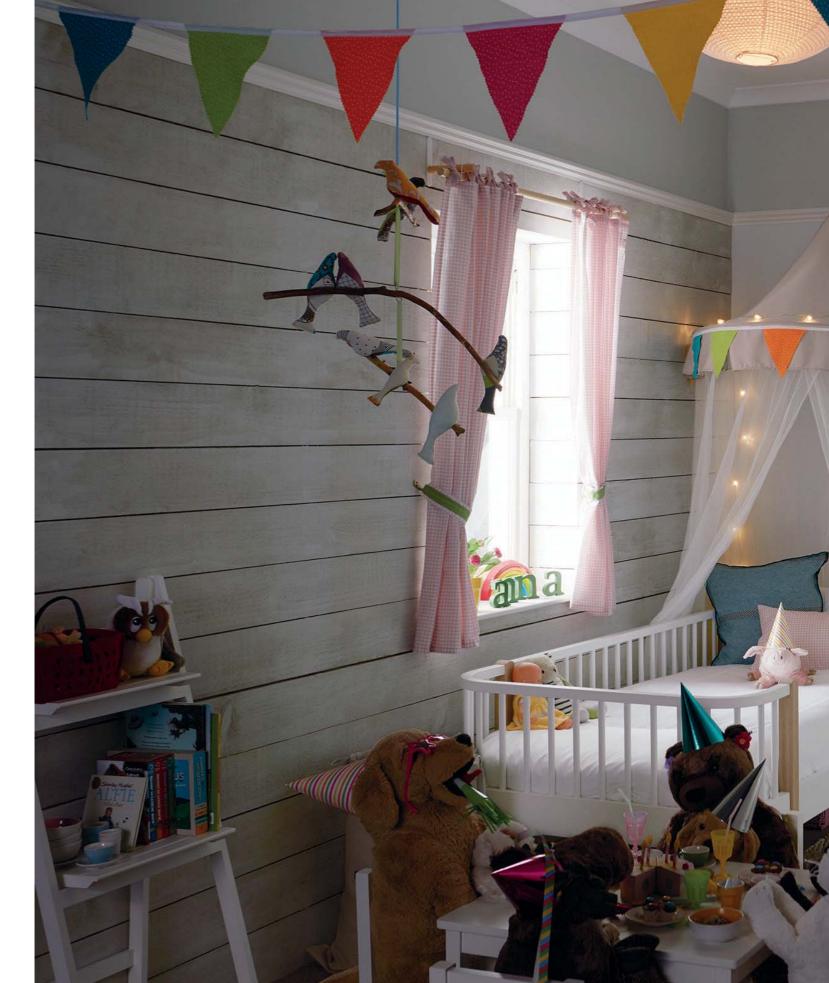

### **TIMELESS AND MAGICAL**

Creating a playful room, style 3 starts with an inviting palette of lighter tones that form a backdrop to a world of make believe. Although designed to utilise the height of the room in this period townhouse, the space is never overpowered. From toys and books to homework and hobbies, this is a timeless room that can evolve with a child. The perfect environment for childhood memories to be made.

1. Additional hanging rail and feature storage units

1. Handle from Character collection