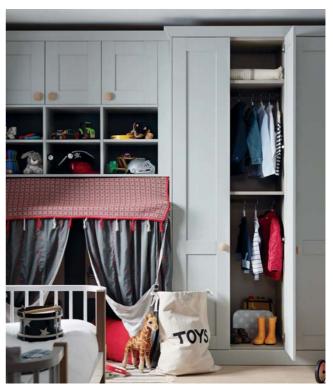

### **TIMELESS AND MAGICAL**

Creating a playful room, style 3 starts with an inviting palette of lighter tones that form a backdrop to a world of make believe. Although designed to utilise the height of the room in this period townhouse, the space is never overpowered. From toys and books to homework and hobbies, this is a timeless room that can evolve with a child. The perfect environment for childhood memories to be made.

1. Additional hanging rail and feature storage units

1. Handle from Character collection