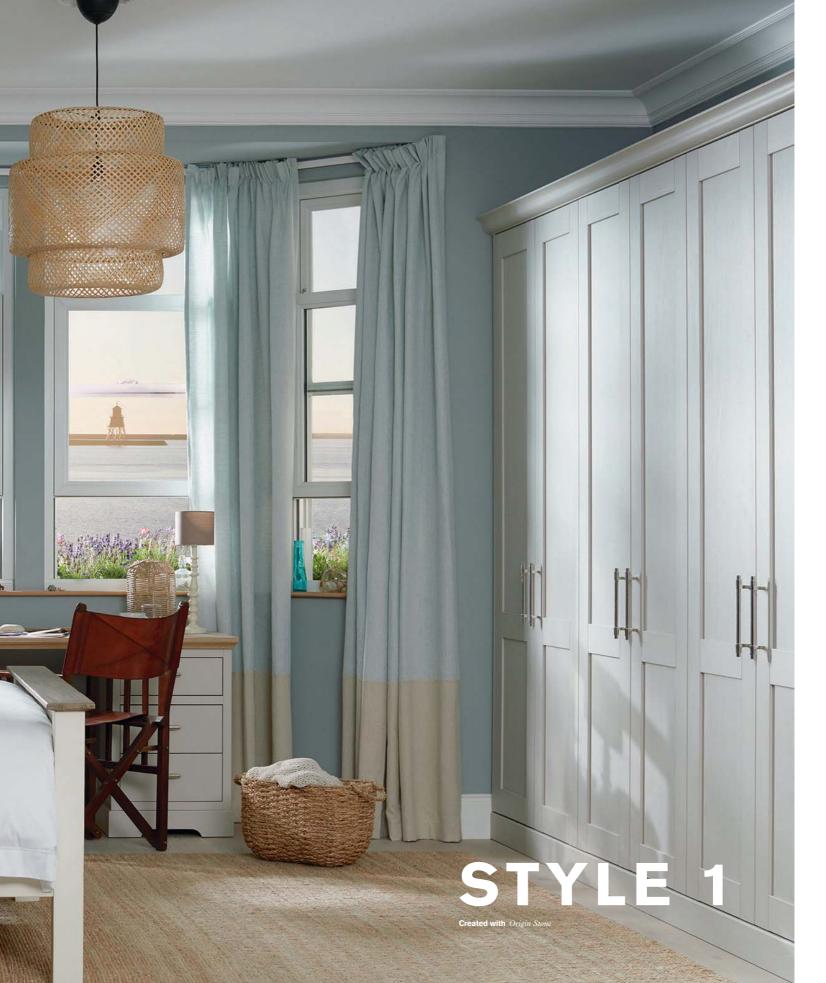

## **COASTAL HAVEN**

A room for quiet reflection, style 1 captures the essence of the ocean. The combination of natural woven textures, soft tones of sandy beige and coastal blue create a tranquil palette that evokes peace and calm. The wall-to-wall wardrobes make the most of the space without compromising the room's architectural features in this Victorian seaside home.