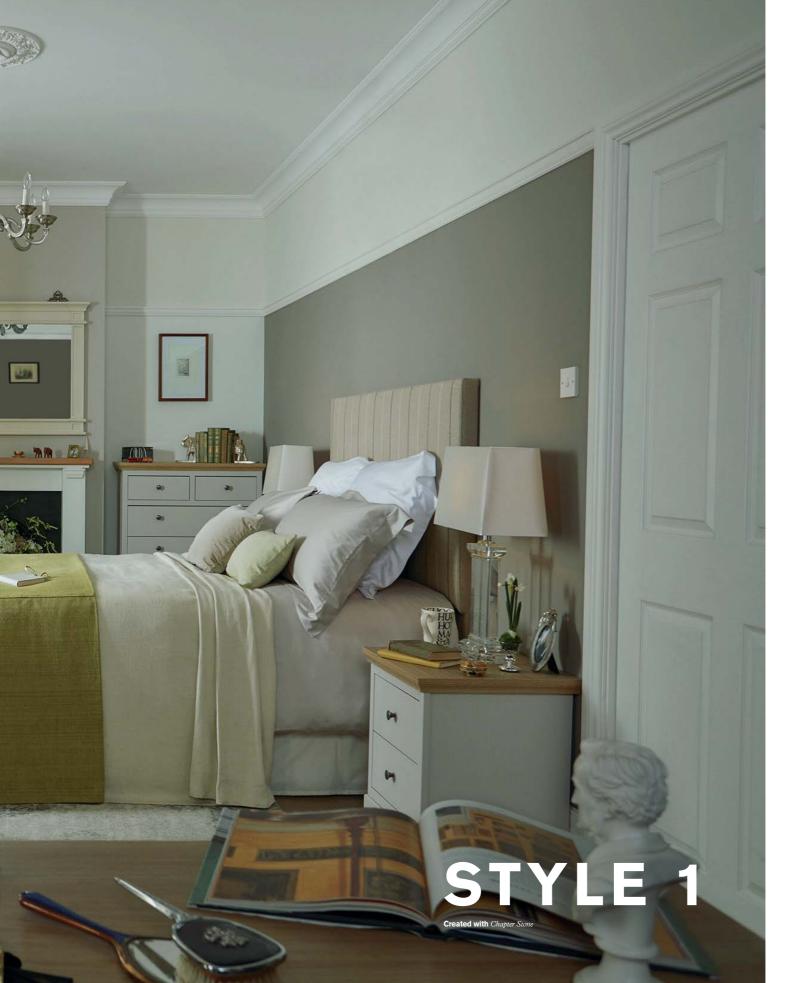

### **SIMPLY REFINED**

Distinctly sophisticated and refined, style 1 pairs functional design with subtle neutral tones of gold and green to create a traditional interior that exudes both luxury and comfort. Cleverly fitting the wardrobes into a corner offers a practical solution for a Georgian property without compromising on traditional architectural detailing. Styled around a settled lifestyle, this bedroom conveys peace and calm.