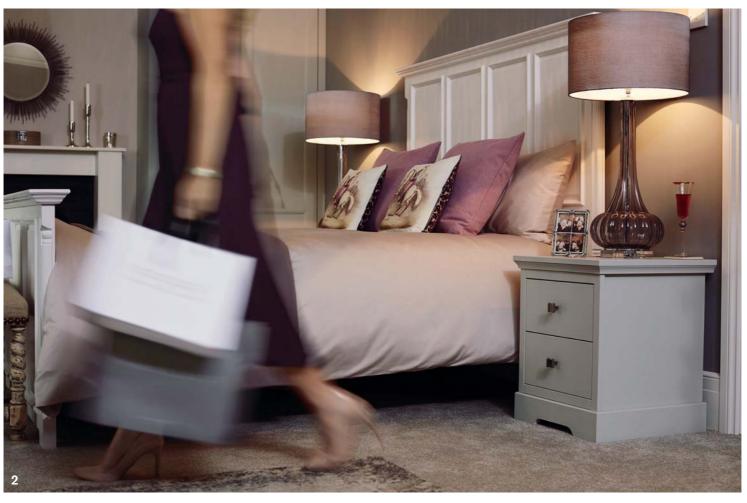

### **DECADENT ELEGANCE**

Distinguished and graceful, style 2 demonstrates design that blends perfectly with the features of a traditional period home. The soft pastel colours complement the subtle tone of partridge grey to create a luxe and inviting bedroom to escape to. Beautifully framing the chimney breast and making a focal feature of the fireplace, the wardrobes add to the elegance of the setting. It began with classic heritage, but evolved with modern lifestyle.

- 1. Handle from Character collection
- 2. Draw organiser
- 3. Oak internals

1. Chapter mirror door

2. Partridge grey 2 drawer bedside chest