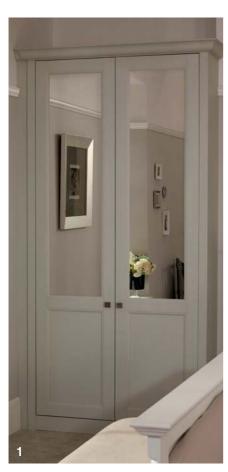

# TIME FOR REFLECTION

Add a touch of elegance to any bedroom and create a focal point with mirror doors from our Chapter and Origin ranges. Tailor your wardrobes to reflect your own personal style.

1. Chapter mirror door