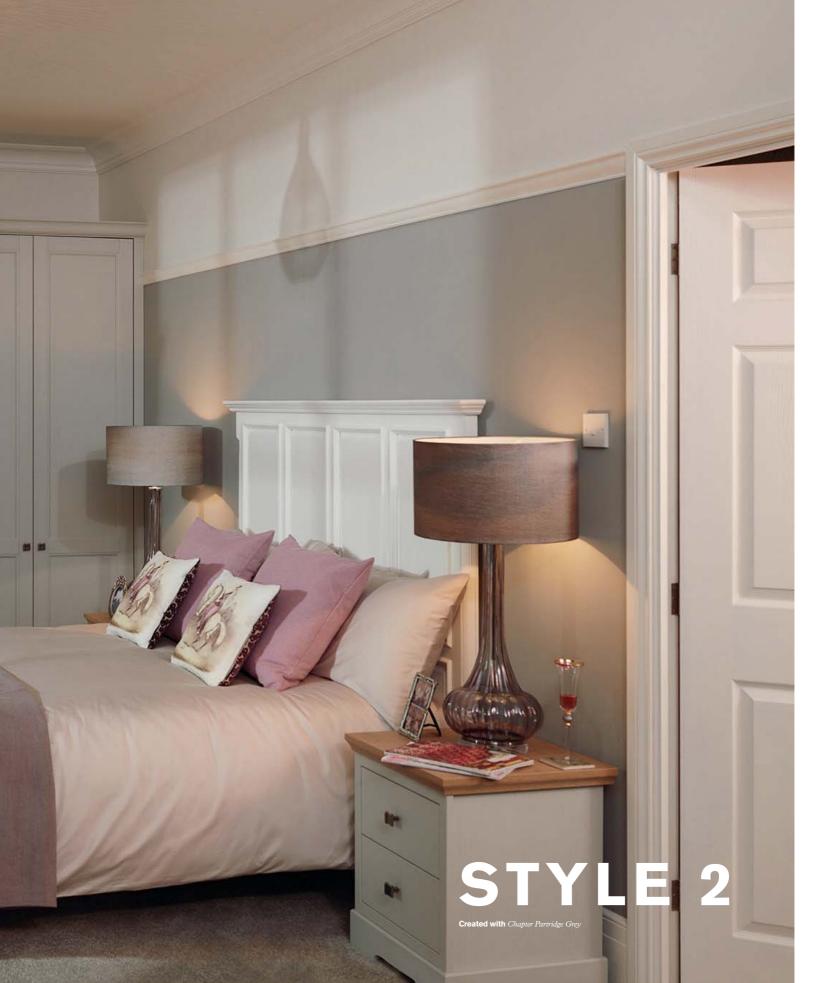

### **DECADENT ELEGANCE**

Distinguished and graceful, style 2 demonstrates design that blends perfectly with the features of a traditional period home. The soft pastel colours complement the subtle tone of partridge grey to create a luxe and inviting bedroom to escape to. Beautifully framing the chimney breast and making a focal feature of the fireplace, the wardrobes add to the elegance of the setting. It began with classic heritage, but evolved with modern lifestyle.