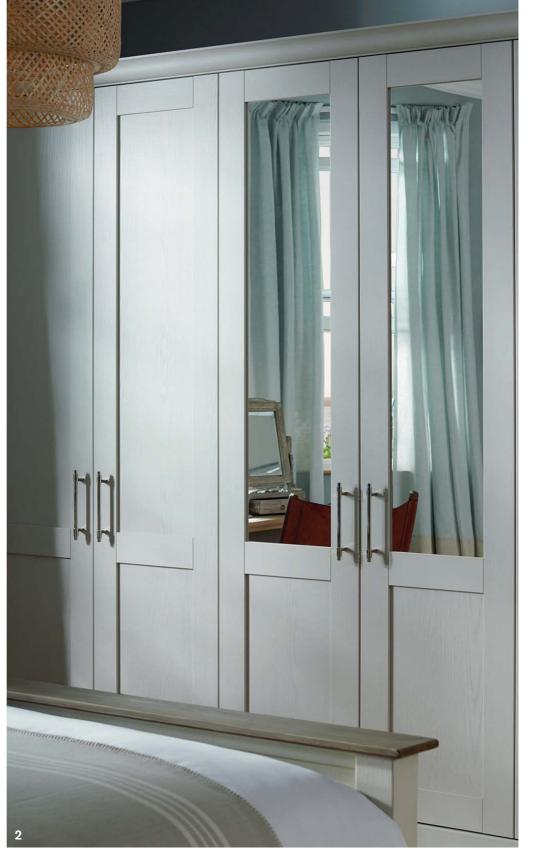

table solution, custom-made desk, or the choice of a colour-matched or contrasting top, the classic chest range can be tailored to suit your preference.

To view the full range, please visit kindred.co.uk



- **1.** Partridge grey 3 drawer bedside chest with handle from Character collection
- 2. Linen drawer interior
- 3. Porcelain 2+2 chest with handle from Character collection
- **4.** Stone 2 drawer bedside chest with feature oak top







- 1. Stone 4 + 2 chest with feature oak top
- 2. Custom fit desk
- 3. 2 drawer bedside chest
- 4. Stone dressing table with feature oak top









# TIME FOR REFLECTION

Add a touch of elegance to any bedroom and create a focal point with mirror doors from our Chapter and Origin ranges. Tailor your wardrobes to reflect your own personal style.





1. Chapter mirror door

2. Origin mirror door

# FINISHING TOUCHES

It's the added detail that can make a big impact on your bedroom. Our lighting range will ensure you can create the perfect ambience for a nighttime sanctuary.

Our collection also offers an extensive choice of handles to enhance both classic and modern styles. Choose from our ranges: Urban, Definitive, Boutique, Precision and Character.

For our full range of handles and lighting visit **kindred.co.uk** 











1. Satin brown hanging rail and internal light

2,3,4. Handle from Character collection

5. Handle from Precision collection

# THE MODERN COLLECTION

#### For a modern look

Those who love modern seek designs where simplicity and functionality are effortlessly entwined.

The Modern Collection shows an array