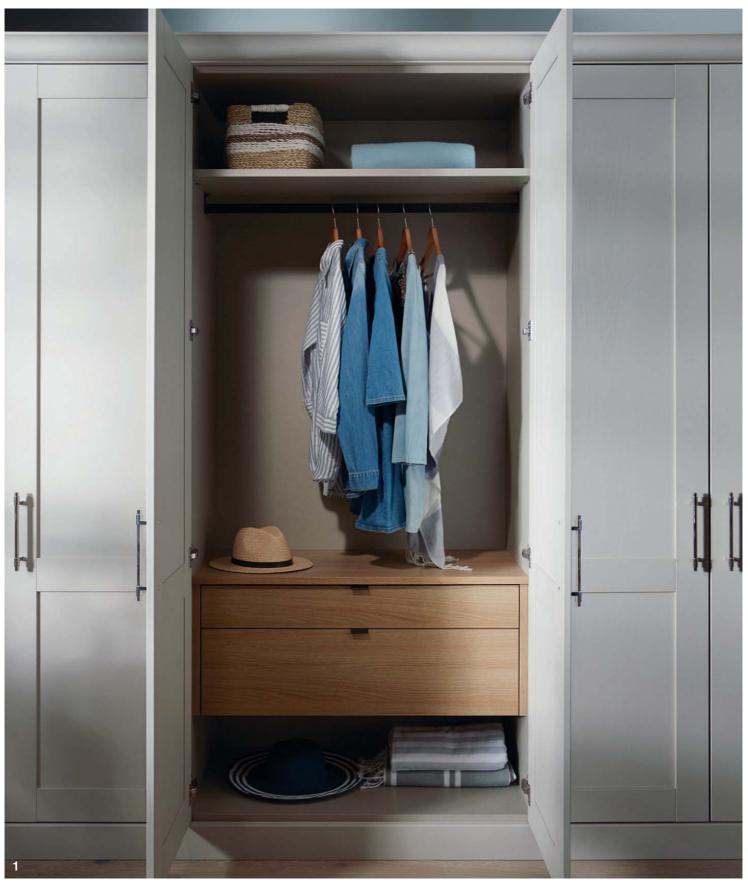

# STACK. STORE. DISPLAY.

To create the perfect wardrobe, planning starts from within. Clever, flexible and beautiful in design, our wardrobe internals have been carefully considered to work around your needs. Available in walnut, oak and linen finishes, choose from stackable drawers, accent shelves, drawer organisers, shoe storage and pigeon units. Alternatively, make a bespoke internal solution, tailored to your personal needs.

View our full internal storage options at kindred.co.uk

1. Walnut stackable drawer

2. Oak stackable drawers