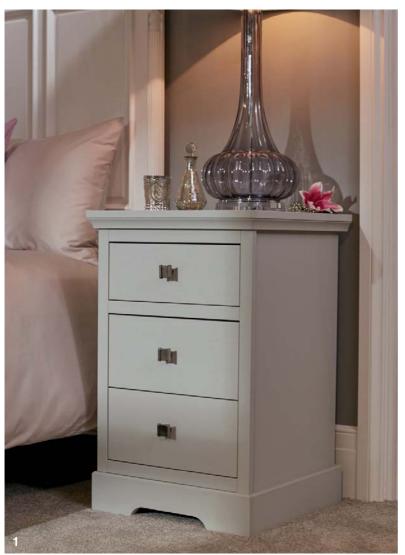

- 1. Handle from Character collection
- 2. Draw organiser
- 3. Oak internals

1. Chapter mirror door

2. Partridge grey 2 drawer bedside chest