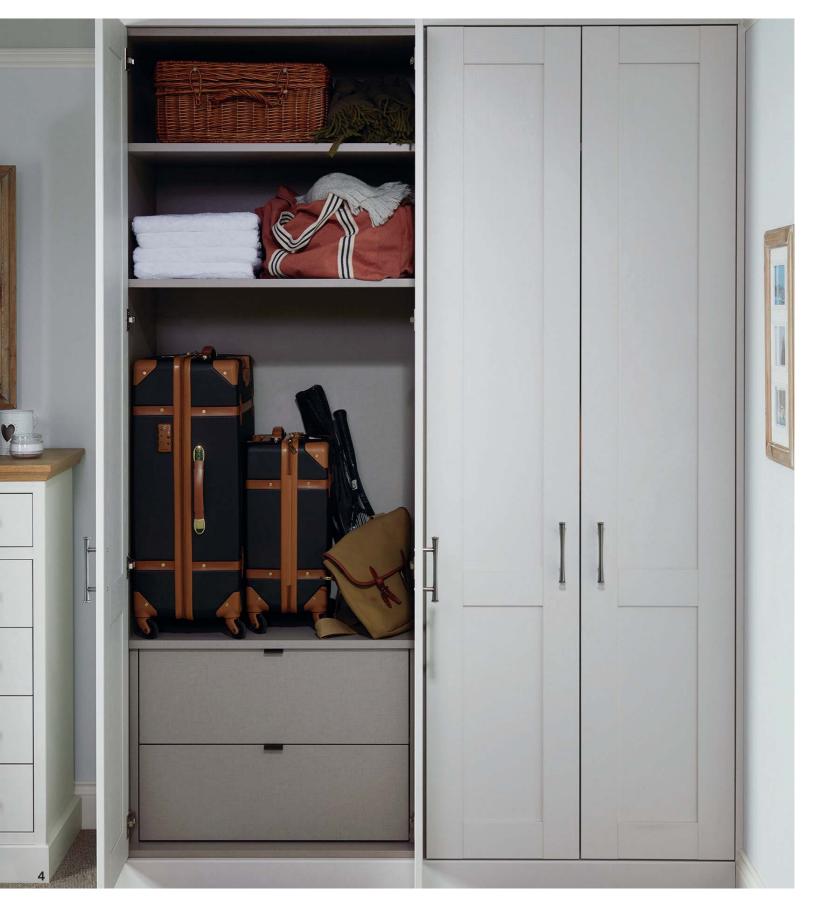

- 1. Porcelain 4+2 chest
- 2. Porcelain 4+2 chest featuring oak top
- 3. Additional feature storage units