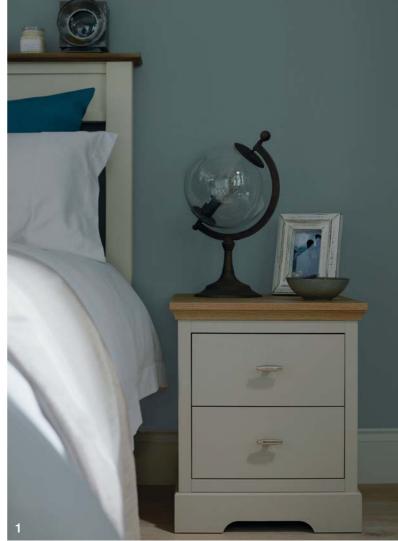

Stone 2 drawer bedside with feature oak top
 Satin brown hanging rail

1. Feature oak bookcase and Chapter mirror doors