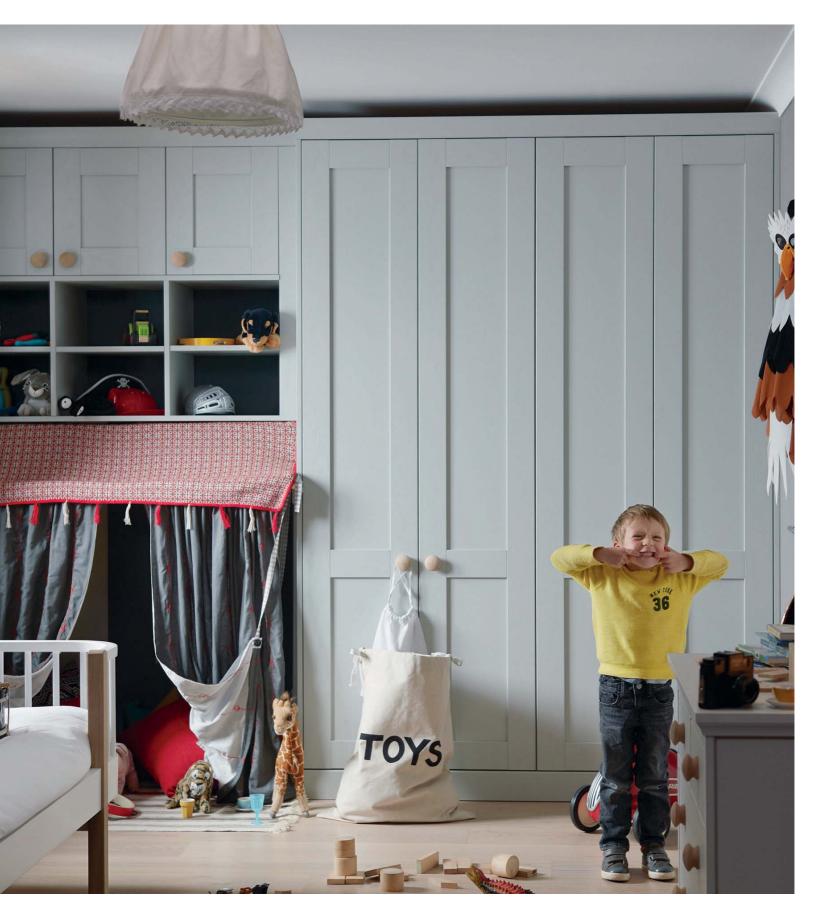

### **TIMELESS AND MAGICAL**

Creating a playful room, style 3 starts with an inviting palette of lighter tones that form a backdrop to a world of make believe. Although designed to utilise the height of the room in this period townhouse, the space is never overpowered. From toys and books to homework and hobbies, this is a timeless room that can evolve with a child. The perfect environment for childhood memories to be made.

1. Additional hanging rail and feature storage units

1. Handle from Character collection