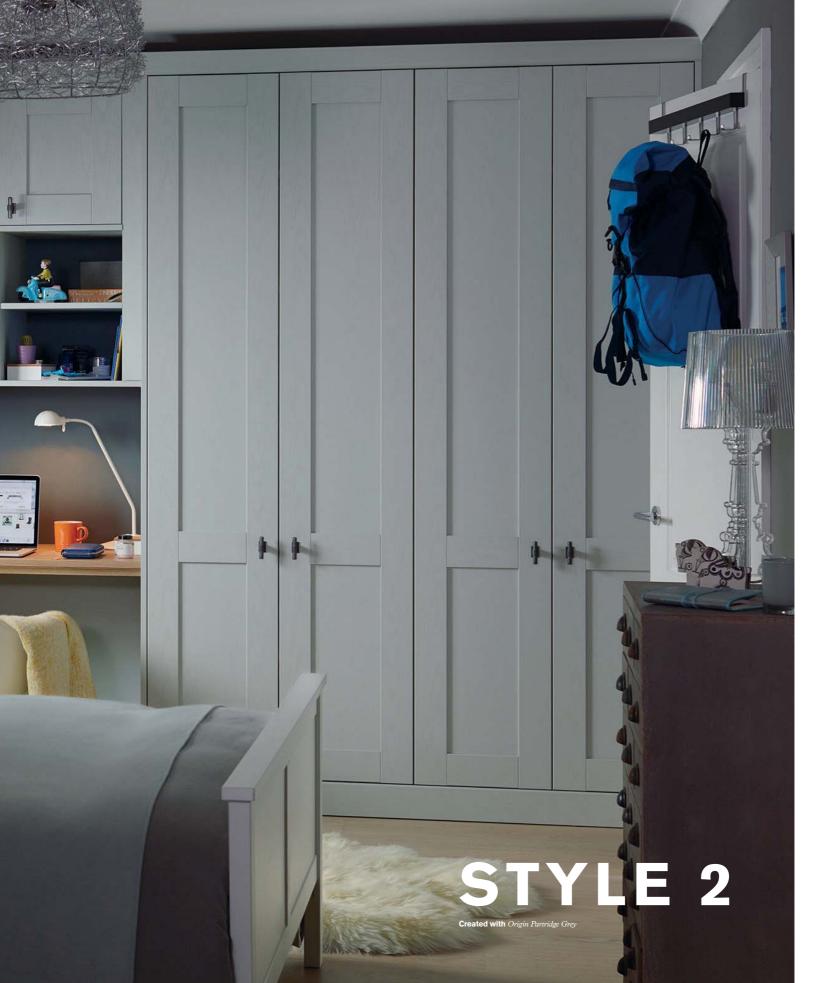

### **DECADENT ELEGANCE**

Distinguished and graceful, style 2 demonstrates design that blends perfectly with the features of a traditional period home. The soft pastel colours complement the subtle tone of partridge grey to create a luxe and inviting bedroom to escape to. Beautifully framing the chimney breast and making a focal feature of the fireplace, the wardrobes add to the elegance of the setting. It began with classic heritage, but evolved with modern lifestyle.

- 1. Handle from Character collection
- 2. Draw organiser
- 3. Oak internals

1. Chapter mirror door

2. Partridge grey 2 drawer bedside chest