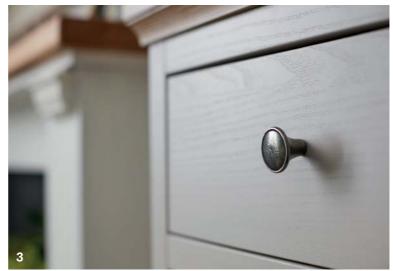

#### **CHESTS OF DRAWERS**

Our elegant range of classic chests complement any bedroom style without compromising on space. These beautifully crafted pieces of furniture can integrate with the wardrobes or stand alone. Whether it's a dressing table solution, custom-made desk, or the choice of a colour-matched or contrasting top, the classic chest range can be tailored to suit your preference.

To view the full range, please visit kindred.co.uk

- **1.** Partridge grey 3 drawer bedside chest with handle from Character collection
- 2. Linen drawer interior
- 3. Porcelain 2+2 chest with handle from Character collection
- **4.** Stone 2 drawer bedside chest with feature oak top