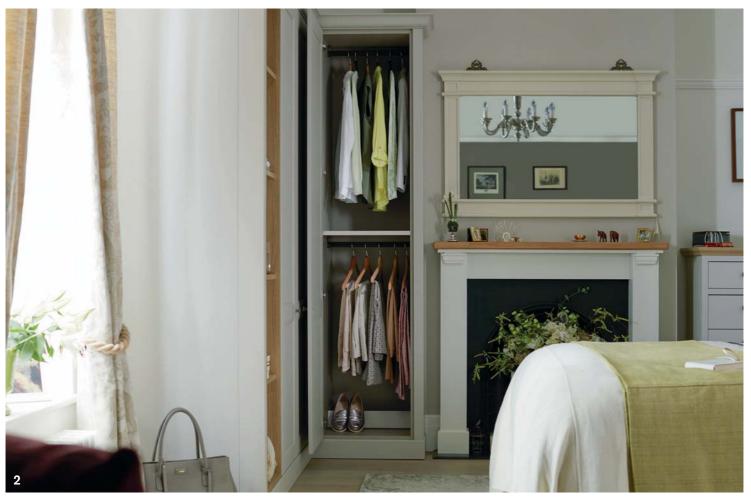

Style 1 Stone Master bedroom Style 2
Partridge Grey
Master bedroom

Style 3
Porcelain
Children's bedroom

### **SIMPLY REFINED**

Distinctly sophisticated and refined, style 1 pairs functional design with subtle neutral tones of gold and green to create a traditional interior that exudes both luxury and comfort. Cleverly fitting the wardrobes into a corner offers a practical solution for a Georgian property without compromising on traditional architectural detailing. Styled around a settled lifestyle, this bedroom conveys peace and calm.

Stone 2 drawer bedside with feature oak top
 Satin brown hanging rail

1. Feature oak bookcase and Chapter mirror doors