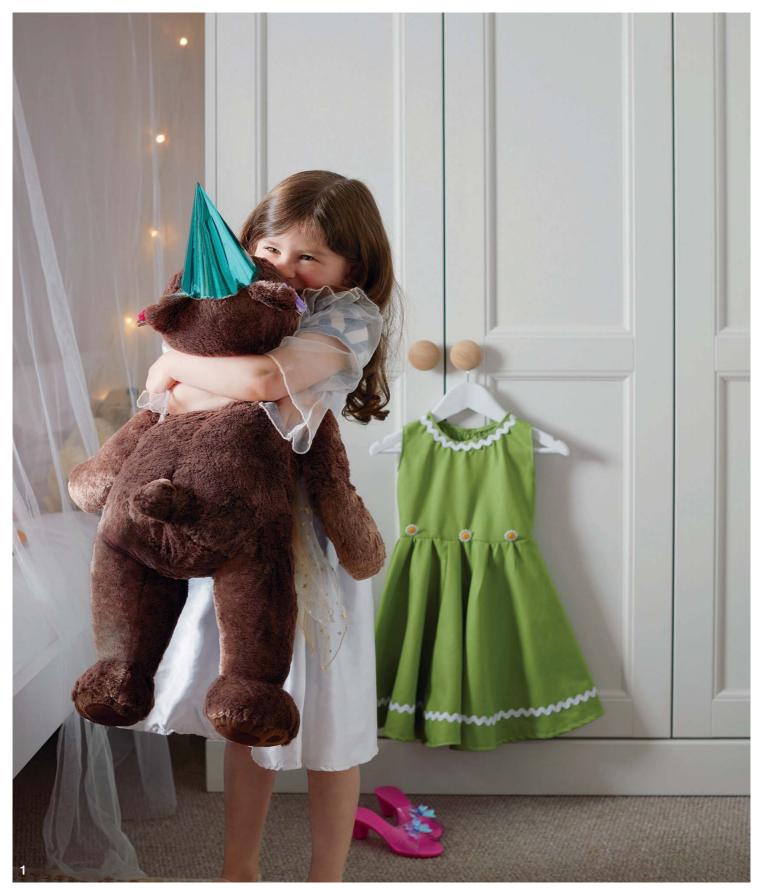

### **TIMELESS AND MAGICAL**

Creating a playful room, style 3 starts with an inviting palette of lighter tones that form a backdrop to a world of make believe. Although designed to utilise the height of the room in this period townhouse, the space is never overpowered. From toys and books to homework and hobbies, this is a timeless room that can evolve with a child. The perfect environment for childhood memories to be made.

1. Additional hanging rail and feature storage units

1. Handle from Character collection