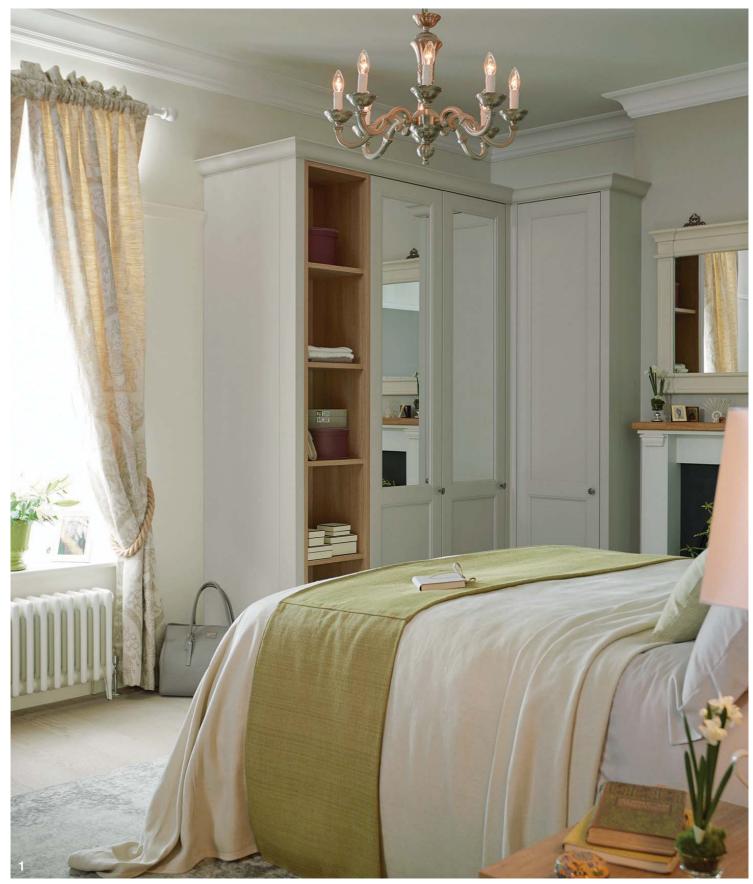

Style 1 Stone Master bedroom Style 2
Partridge Grey
Master bedroom

Style 3
Porcelain
Children's bedroom

### **SIMPLY REFINED**

Distinctly sophisticated and refined, style 1 pairs functional design with subtle neutral tones of gold and green to create a traditional interior that exudes both luxury and comfort. Cleverly fitting the wardrobes into a corner offers a practical solution for a Georgian property without compromising on traditional architectural detailing. Styled around a settled lifestyle, this bedroom conveys peace and calm.

Stone 2 drawer bedside with feature oak top
 Satin brown hanging rail

1. Feature oak bookcase and Chapter mirror doors