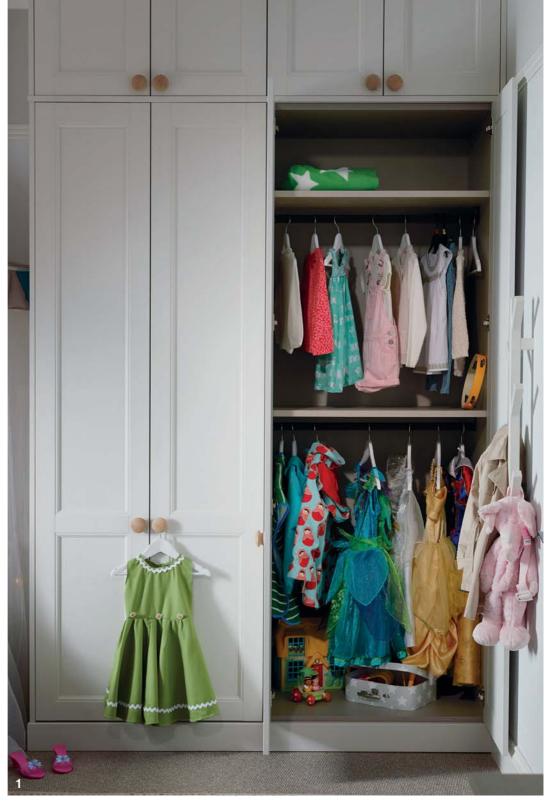

# STACK. STORE. DISPLAY.

To create the perfect wardrobe, planning starts from within. Clever, flexible and beautiful in design, our wardrobe internals have been carefully considered to work around your needs. Available in walnut, oak and linen finishes, choose from stackable drawers, accent shelves, drawer organisers, shoe storage and pigeon units. Alternatively, make a bespoke internal solution, tailored to your personal needs.