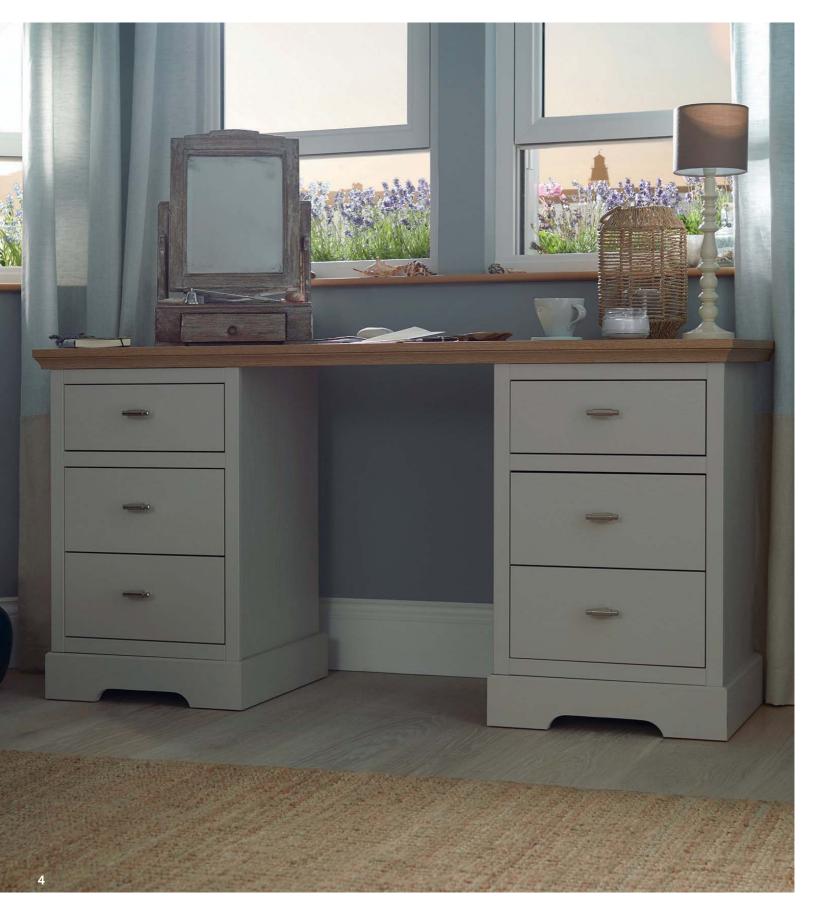

- 1. Stone 4 + 2 chest with feature oak top
- 2. Custom fit desk
- 3. 2 drawer bedside chest
- 4. Stone dressing table with feature oak top