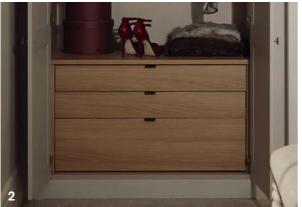

Stone 2 drawer bedside with feature oak top
 Satin brown hanging rail

1. Feature oak bookcase and Chapter mirror doors