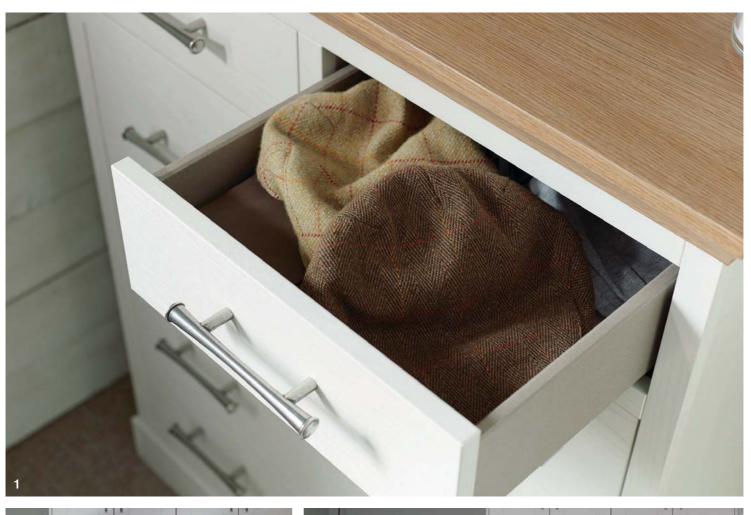

Stone 2 drawer bedside with feature oak top
 Satin brown hanging rail

1. Feature oak bookcase and Chapter mirror doors