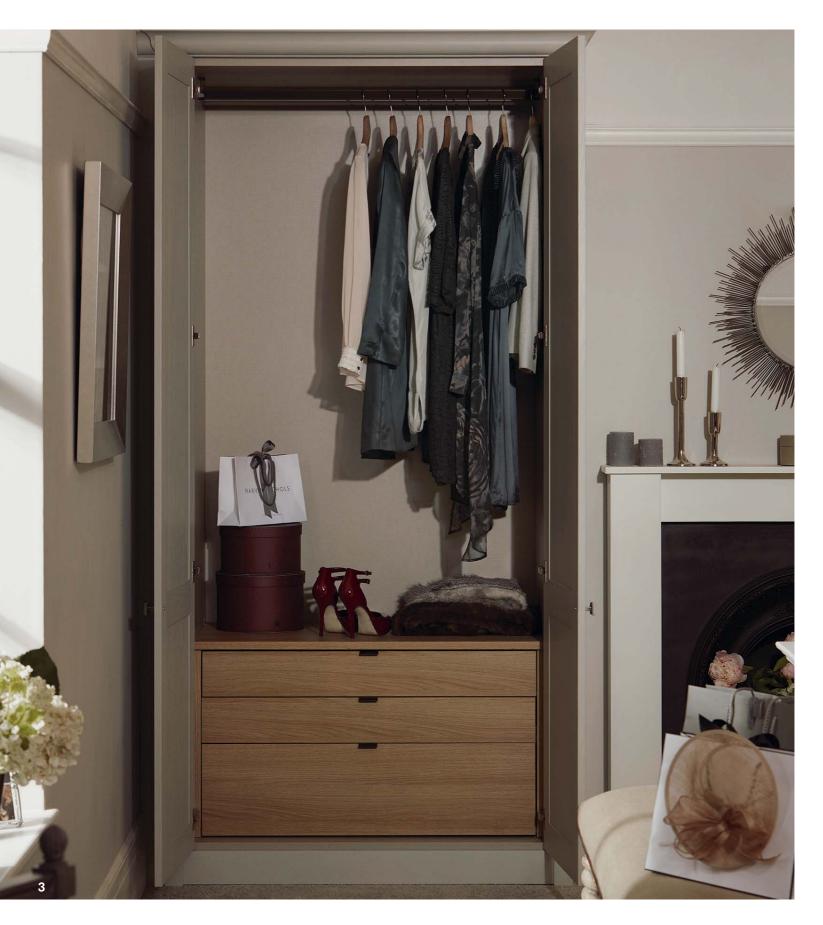

Stone 2 drawer bedside with feature oak top
 Satin brown hanging rail

1. Feature oak bookcase and Chapter mirror doors