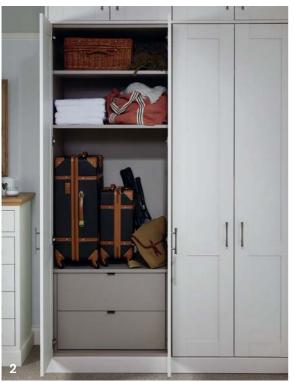

- 1. Porcelain 4+2 chest
- 2. Porcelain 4+2 chest featuring oak top
- 3. Additional feature storage units