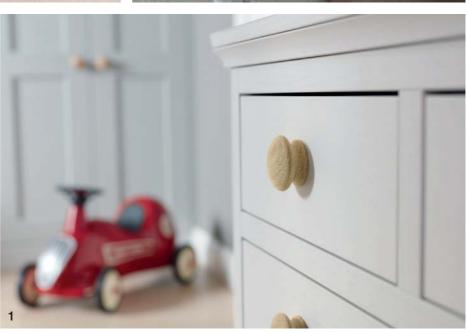

#### **CHESTS OF DRAWERS**

Our elegant range of classic chests complement any bedroom style without compromising on space. These beautifully crafted pieces of furniture can integrate with the wardrobes or stand alone. Whether it's a dressing table solution, custom-made desk, or the choice of a colour-matched or contrasting top, the classic chest range can be tailored to suit your preference.

To view the full range, please visit kindred.co.uk

- **1.** Partridge grey 3 drawer bedside chest with handle from Character collection
- 2. Linen drawer interior
- 3. Porcelain 2+2 chest with handle from Character collection
- **4.** Stone 2 drawer bedside chest with feature oak top