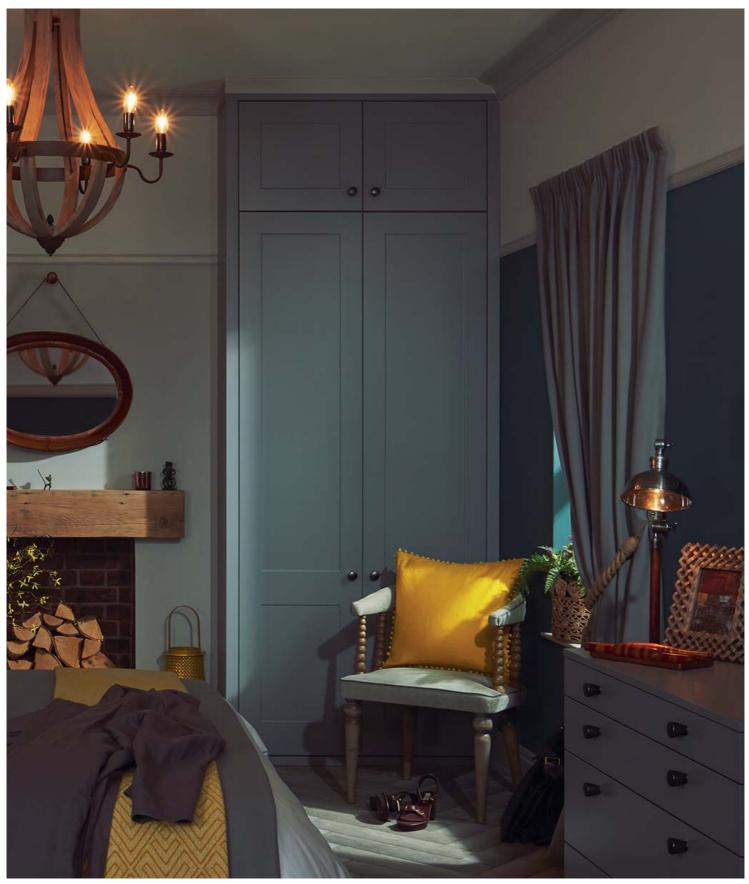

### **DECADENT ELEGANCE**

Distinguished and graceful, style 2 demonstrates design that blends perfectly with the features of a traditional period home. The soft pastel colours complement the subtle tone of partridge grey to create a luxe and inviting bedroom to escape to. Beautifully framing the chimney breast and making a focal feature of the fireplace, the wardrobes add to the elegance of the setting. It began with classic heritage, but evolved with modern lifestyle.

- 1. Handle from Character collection
- 2. Draw organiser
- 3. Oak internals

1. Chapter mirror door

2. Partridge grey 2 drawer bedside chest