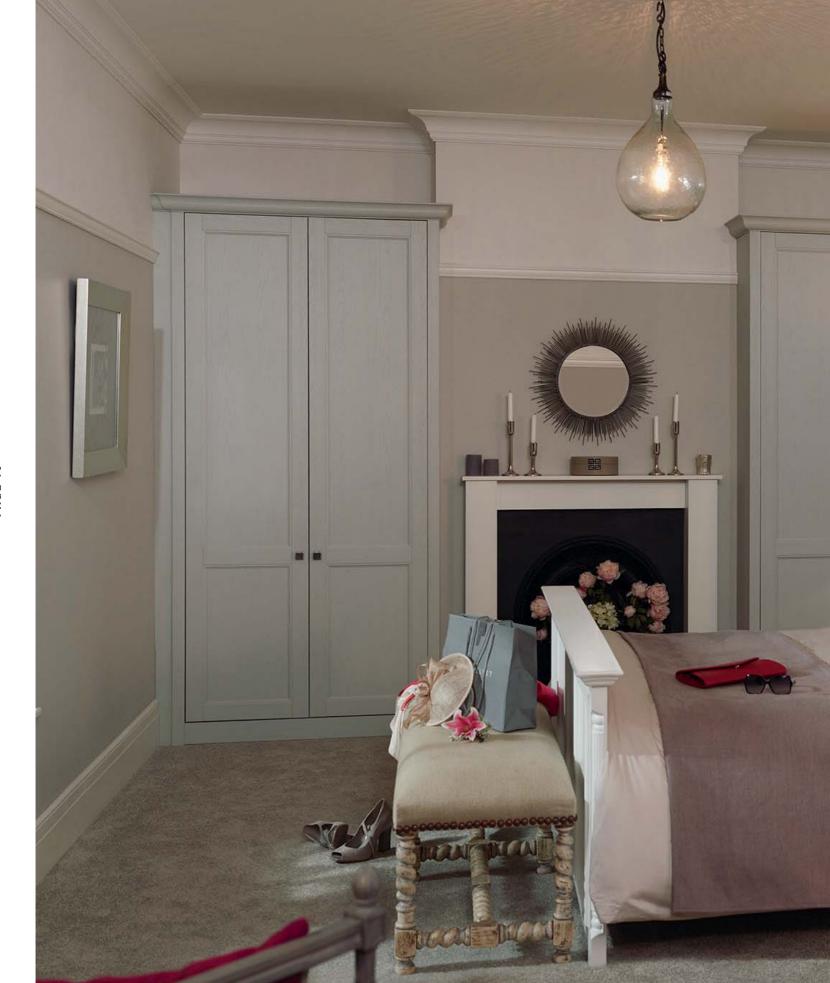

### **DECADENT ELEGANCE**

Distinguished and graceful, style 2 demonstrates design that blends perfectly with the features of a traditional period home. The soft pastel colours complement the subtle tone of partridge grey to create a luxe and inviting bedroom to escape to. Beautifully framing the chimney breast and making a focal feature of the fireplace, the wardrobes add to the elegance of the setting. It began with classic heritage, but evolved with modern lifestyle.