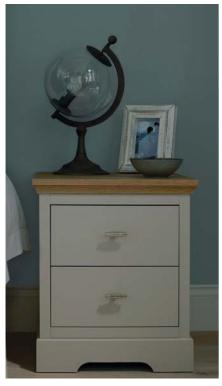

#### **CHESTS OF DRAWERS**

Our elegant range of classic chests complement any bedroom style without compromising on space. These beautifully crafted pieces of furniture can integrate with the wardrobes or stand alone. Whether it's a dressing table solution, custom-made desk, or the choice of a colour-matched or contrasting top, the classic chest range can be tailored to suit your preference.

To view the full range, please visit kindred.co.uk

- **1.** Partridge grey 3 drawer bedside chest with handle from Character collection
- 2. Linen drawer interior
- 3. Porcelain 2+2 chest with handle from Character collection
- **4.** Stone 2 drawer bedside chest with feature oak top