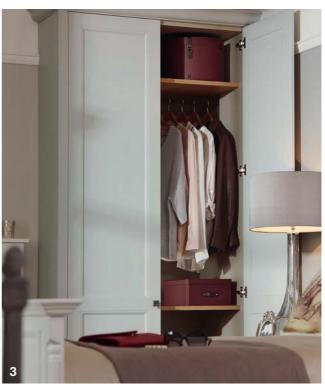

# STACK. STORE. DISPLAY.

To create the perfect wardrobe, planning starts from within. Clever, flexible and beautiful in design, our wardrobe internals have been carefully considered to work around your needs. Available in walnut, oak and linen finishes, choose from stackable drawers, accent shelves, drawer organisers, shoe storage and pigeon units. Alternatively, make a bespoke internal solution, tailored to your personal needs.

View our full internal storage options at kindred.co.uk

1. Walnut stackable drawer

2. Oak stackable drawers