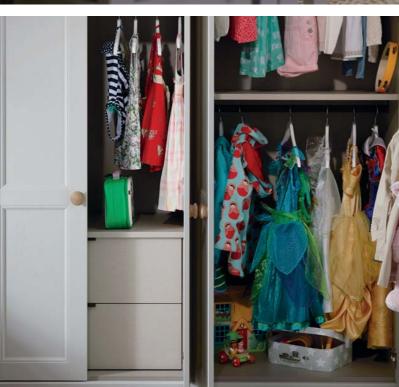

# STACK. STORE. DISPLAY.

To create the perfect wardrobe, planning starts from within. Clever, flexible and beautiful in design, our wardrobe internals have been carefully considered to work around your needs. Available in walnut, oak and linen finishes, choose from stackable drawers, accent shelves, drawer organisers, shoe storage and pigeon units. Alternatively, make a bespoke internal solution, tailored to your personal needs.

View our full internal storage options at kindred.co.uk

1. Walnut stackable drawer

2. Oak stackable drawers