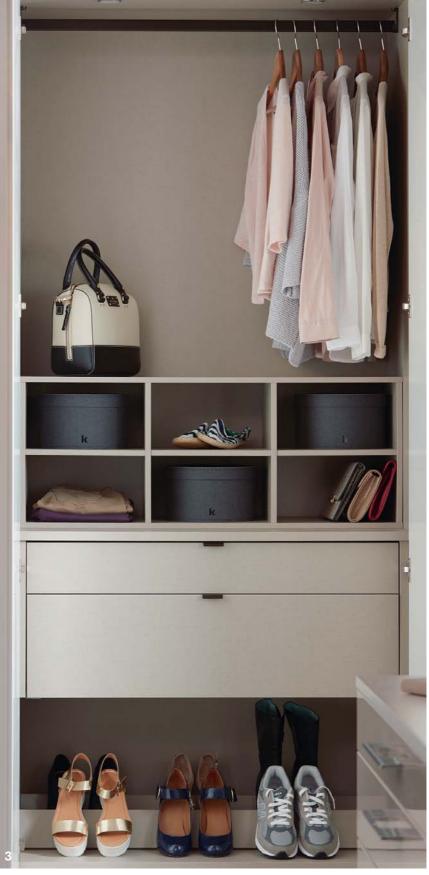

- 1. Handle from Character collection
- 2. Draw organiser
- 3. Oak internals

1. Chapter mirror door

2. Partridge grey 2 drawer bedside chest