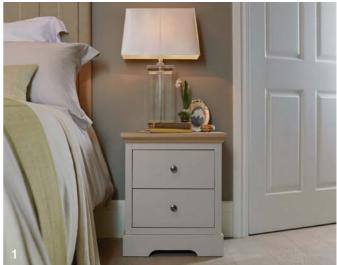

#### **CHESTS OF DRAWERS**

Our elegant range of classic chests complement any bedroom style without compromising on space. These beautifully crafted pieces of furniture can integrate with the wardrobes or stand alone. Whether it's a dressing table solution, custom-made desk, or the choice of a colour-matched or contrasting top, the classic chest range can be tailored to suit your preference.

To view the full range, please visit kindred.co.uk

- **1.** Partridge grey 3 drawer bedside chest with handle from Character collection
- 2. Linen drawer interior
- 3. Porcelain 2+2 chest with handle from Character collection
- **4.** Stone 2 drawer bedside chest with feature oak top